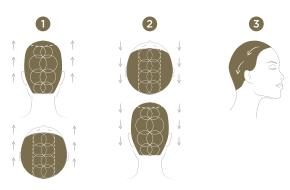

#### TOUCH THERAPY

- 1. Position the palms of the hands under the nape and perform wide circular movements up to the frontal area.
- 2. Repeat the same movements starting from the frontal area up to the nape. Massage by alternating steps 1 and 2 for 3 minutes.
- 3. Conclude Positioning the palms of the hands on the frontal area, sliding up to the neck with a slight pressure.