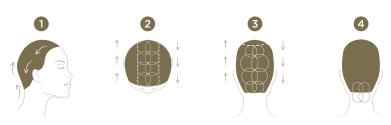

### HOW TO USE

Wet hair and reactivate Mist by massaging it in your hands. Apply to the scalp by dividing hair and massage following the Touch Therapy protocol.

#### TOUCH THERAPY

- 1. Postion your hands on the sides of the head, use your fingertips to make large circular movements towards the nape in reverse, starting from the nape to the sides.
- 2. Position your hands on the frontal area, perform wide circular movements crossed up to the vertex then repeat the same movements in the reverse direction, starting from the vertex up to the frontal area.
- 3. Position the hands under the nape of the neck, perform large cross movements up to the vertex and then repeat them movements in the reverse direction, starting from the vertex to the nape.
- 4. Conclude by wrapping the neck with your hands and making a circular cross movement.