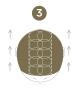

## HOW TO USE

After shampooing, remove excess water and reactivate Grace by massaging it in your hands. Apply to lengths and massage following the Touch Therapy protocol.

#### TOUCH THERAPY

- 1. Position the palms of the hands on the sides of the head and make wide circular movements from the sides to the nape.
- 2. Position the palms of the hands on the nape and perform wide circular movements up to the vertex.
- 3. Position your hands on the frontal area and make wide circular movements up to the vertex.
- **4.** Position the thumbs in the center of the frontal area by applying light pressures lasting 3 seconds; repeat the pressures every 2 cm, finishing on the vertex.
- 5. Position the palms of the hands on the frontal area and slide lightly up to the nape of the neck.
- 6. Conclude by wrapping the neck with your hands and making a circular cross movement.