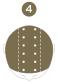

#### TOUCH THERAPY

- 1. Position the palms of the hands on the sides of the head and make wide circular movements from the sides to the nape.
- 2. Position the palms of the hands on the nape and perform wide circular movements up to the vertex.
- 3. Position your hands on the frontal area and make wide circular movements up to the vertex.
- **4.** Position the thumbs in the center of the frontal area by applying light pressures lasting 3 seconds; repeat the pressures every 2 cm, finishing on the vertex.
- 5. Position the palms of the hands on the frontal area and slide lightly up to the nape of the neck.
- 6. Conclude by wrapping the neck with your hands and making a circular cross movement.