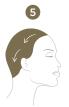

#### TOUCH THERAPY

- 1. Position the palms of the hands on the sides of the head and make wide circular movements from the sides to the nape.
- 2. Position the palms of the hands on the nape and perform wide circular movements up to the vertex.
- 3. Position your hands on the frontal area and make wide circular movements up to the vertex.
- **4.** Position the thumbs in the center of the frontal area by applying light pressures lasting 3 seconds; repeat the pressures every 2 cm, finishing on the vertex.
- 5. Position the palms of the hands on the frontal area and slide lightly up to the nape of the neck.
- 6. Conclude by wrapping the neck with your hands and making a circular cross movement.