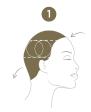

## HOW TO USE

After shampooing, remove excess water and reactivate Grace by massaging it in your hands. Apply to lengths and massage following the Touch Therapy protocol.

#### TOUCH THERAPY

- 1. Position the palms of the hands on the sides of the head and make wide circular movements from the sides to the nape.
- 2. Position the palms of the hands on the nape and perform wide circular movements up to the vertex.
- 3. Position your hands on the frontal area and make wide circular movements up to the vertex.
- **4.** Position the thumbs in the center of the frontal area by applying light pressures lasting 3 seconds; repeat the pressures every 2 cm, finishing on the vertex.
- 5. Position the palms of the hands on the frontal area and slide lightly up to the nape of the neck.
- 6. Conclude by wrapping the neck with your hands and making a circular cross movement.