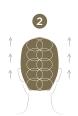

## HOW TO USE

After shampooing, remove excess water and reactivate Grace by massaging it in your hands. Apply to lengths and massage following the Touch Therapy protocol.

#### TOUCH THERAPY

- 1. Position the palms of the hands on the sides of the head and make wide circular movements from the sides to the nape.
- 2. Position the palms of the hands on the nape and perform wide circular movements up to the vertex.
- 3. Position your hands on the frontal area and make wide circular movements up to the vertex.
- **4.** Position the thumbs in the center of the frontal area by applying light pressures lasting 3 seconds; repeat the pressures every 2 cm, finishing on the vertex.
- 5. Position the palms of the hands on the frontal area and slide lightly up to the nape of the neck.
- 6. Conclude by wrapping the neck with your hands and making a circular cross movement.